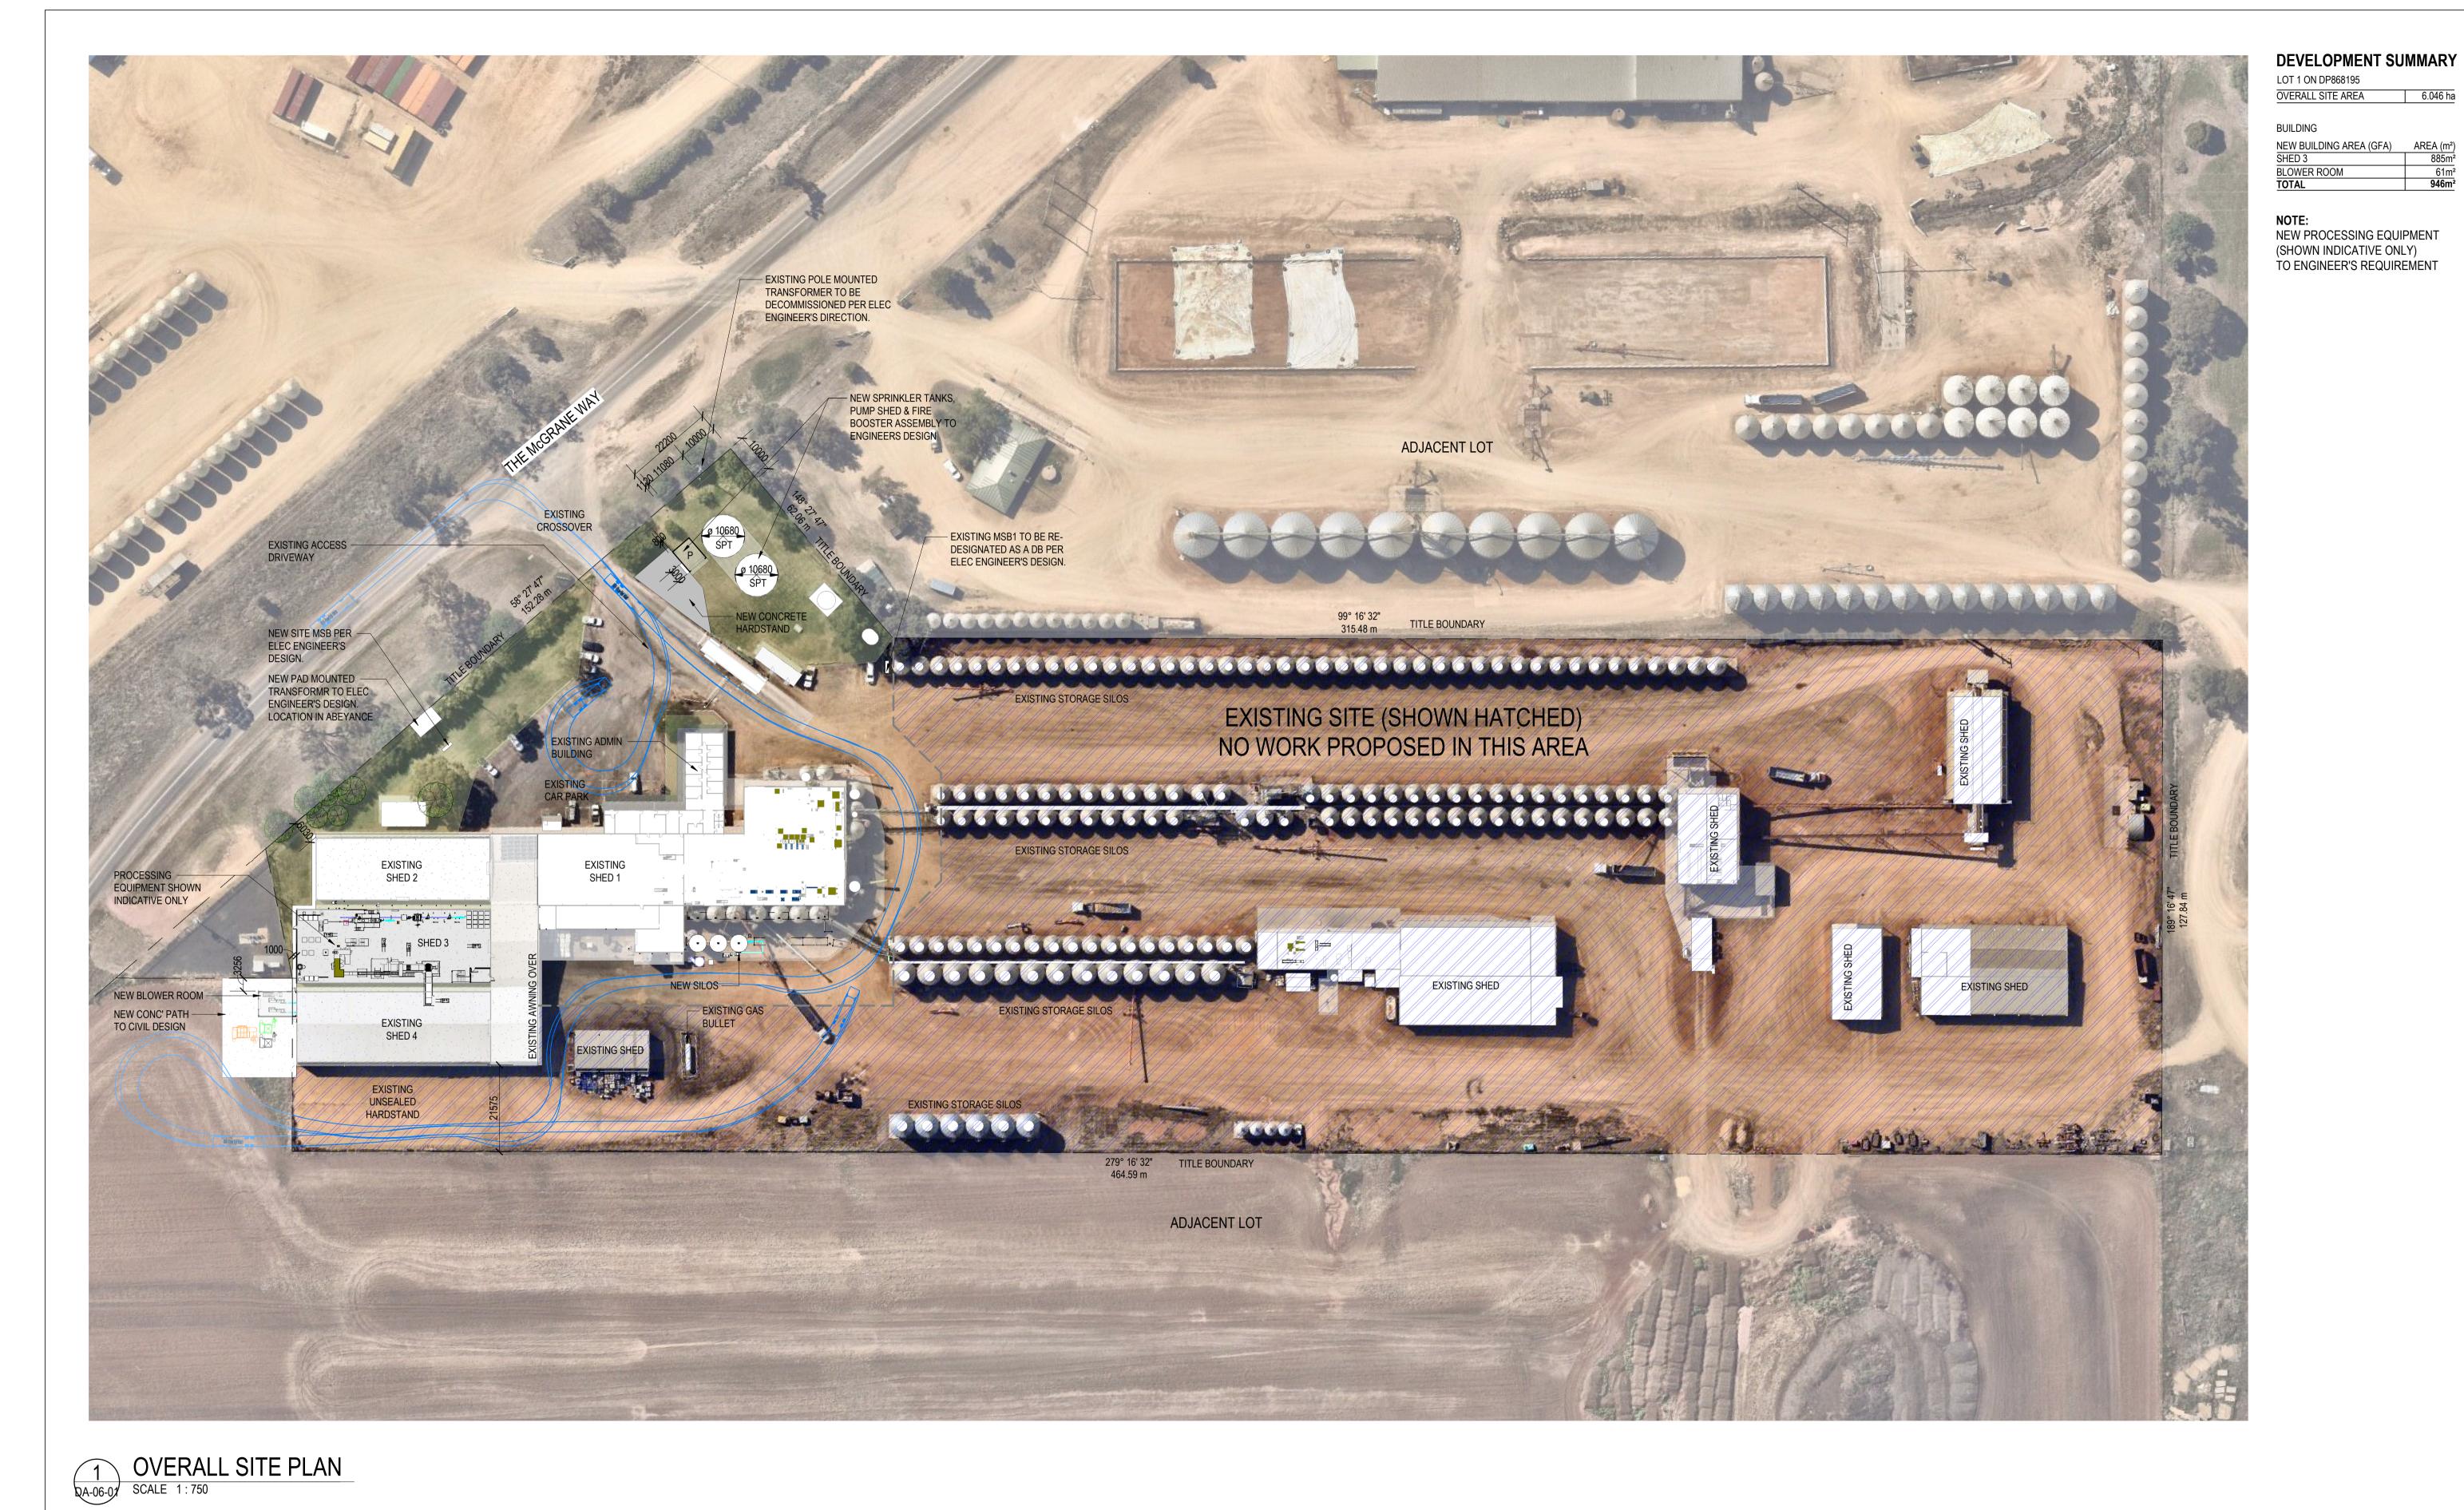

OVERALL SITE PLAN

GENTECH NARROMINE
323 THE McGRANE WAY, NARROMINE NSW

JOB NUMBER 1377

DRAWING NUMBER ISSUE

DA-01-00 M

NOTE:
NEW PROCESSING EQUIPMENT
(SHOWN INDICATIVE ONLY)
TO ENGINEER'S REQUIREMENT

3 BLOWER ROOM LEVEL 01
SCALE 1:100