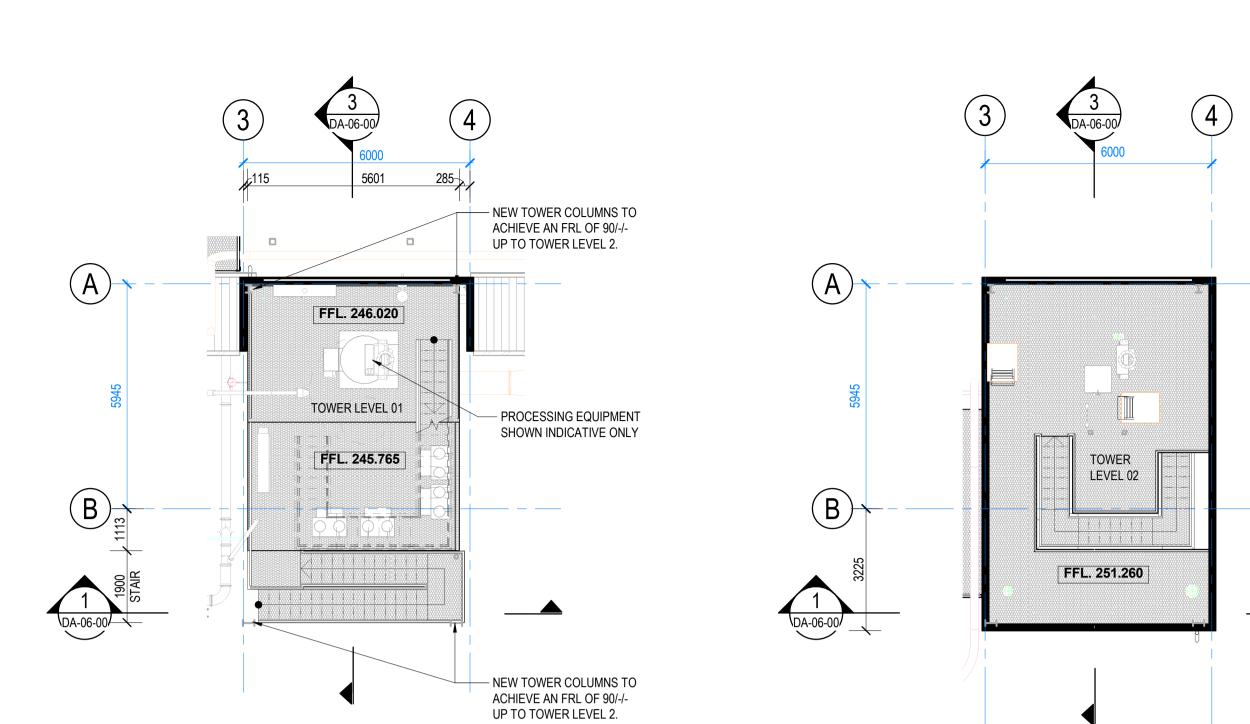

SHEET NAME UPPER LEVEL FLOOR PLANS

GENTECH NARROM

GENTECH NARROMINE
323 THE McGRANE WAY, NARROMINE NSW

JOB NUMBER 1377

DRAWING NUMBER ISSUE

DA-02-10

C

SCALE: As indicated @ A1