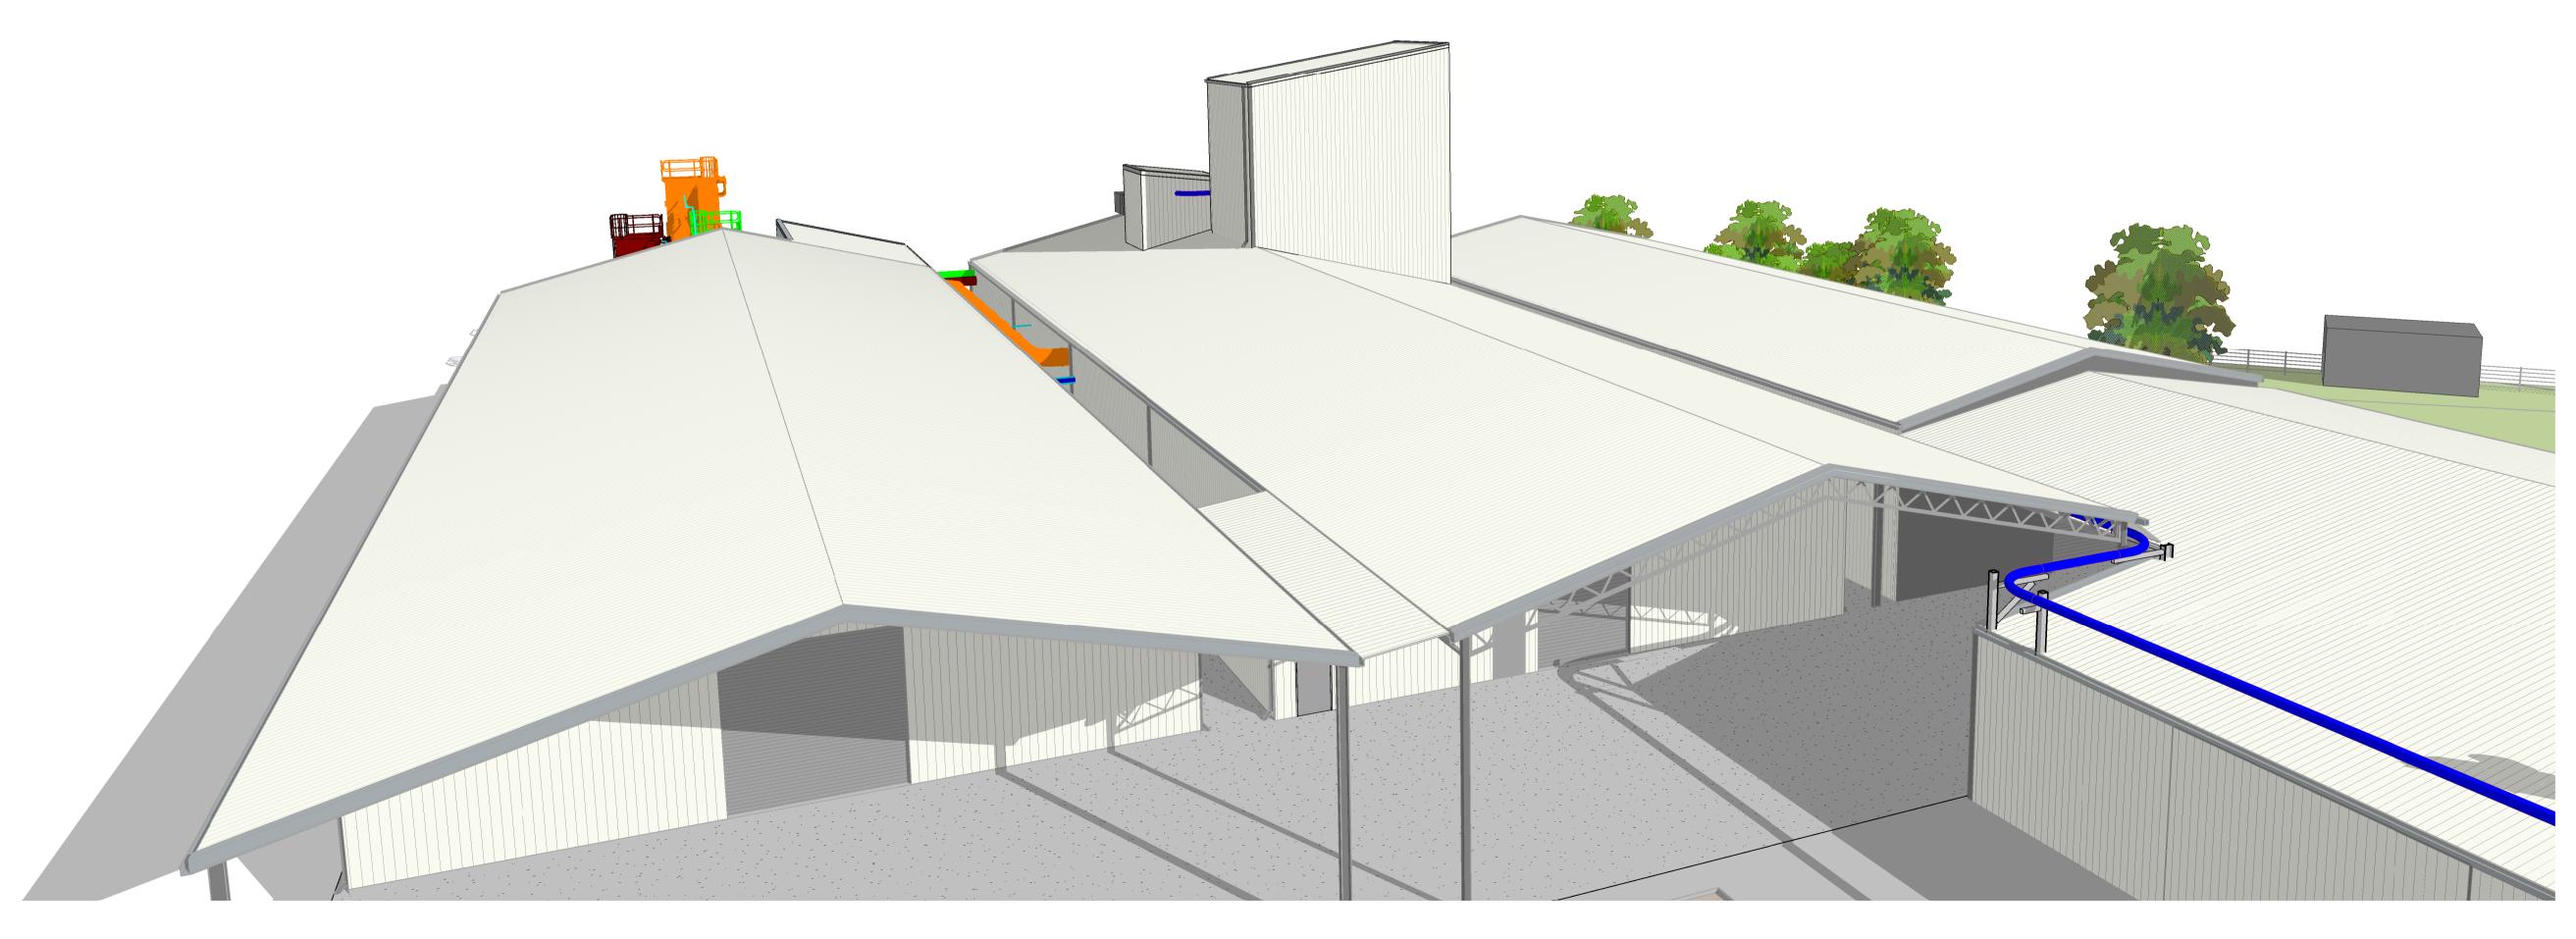

METAL EAVES GUTTER - WAREHOUSE

RF-08 COLORBOND METAL BARGE FLASHING

NEW PROCESSING EQUIPMENT (SHOWN INDICATIVE ONLY)

TO ENGINEER'S REQUIREMENT

NEW DOWNPIPE - REFER TO HYDRAULIC

0.42BMT MONOCLAD PROFILED METAL WALL SHEETING ON GIRTS, COLORBOND FINISH.

0.42BMT MONOCLAD PROFILED METAL ROOF SHEETING. ZINCALUME FINISH.

DRAFT DA ISSUE

| OF TAYLORELLIS PTY LTD  [                                                       |       | REVISIONS           |      |            |
|---------------------------------------------------------------------------------|-------|---------------------|------|------------|
|                                                                                 | ISSUE | DESCRIPTION         | APPD | DATE       |
|                                                                                 | D     | DRAFT DA UPDATE     | MW   | 14.02.2024 |
|                                                                                 | E     | DRAFT DA ISSUE      | MW   | 21.02.2024 |
|                                                                                 | F     | DRAFT DA ISSUE      | MW   | 06.03.2024 |
| MEANS IS PROHIBITED WITHOUT THE PRIOR WRITTEN PERMISSION OF TAYLORELLIS PTY LTD | G     | DRAFT DA ISSUE      | DS   | 20.08.2024 |
|                                                                                 | Н     | UPDATED DA DRAWINGS | DS   | 12.09.2024 |
|                                                                                 | l     | DA DRAWINGS UPDATE  | DS   | 21.10.2024 |
|                                                                                 | J     | ADDED NOTE          | DS   | 22.11.2024 |

SHEET NAME BUILDING PERSPECTIVES

GENTECH NARROMINE
323 THE McGRANE WAY, NARROMINE NSW

JOB NUMBER 1377

DRAWING NUMBER ISSUE

DA-09-00

J