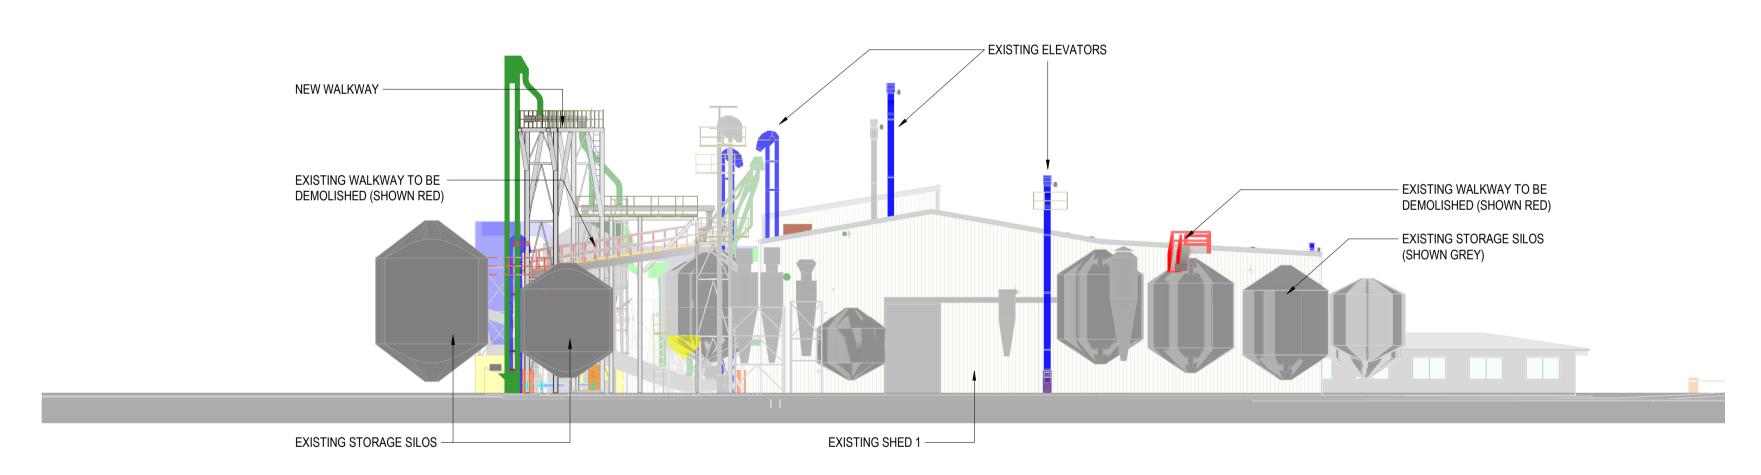

SITE ELEVATIONS

GENTECH NARROMINE
323 THE McGRANE WAY, NARROMINE NSW

JOB NUMBER 1377

DRAWING NUMBER ISSUE

DA-05-10

G

4 BUILDING SECTION 04
DA-02-00 SCALE 1:100

0 5m 10m