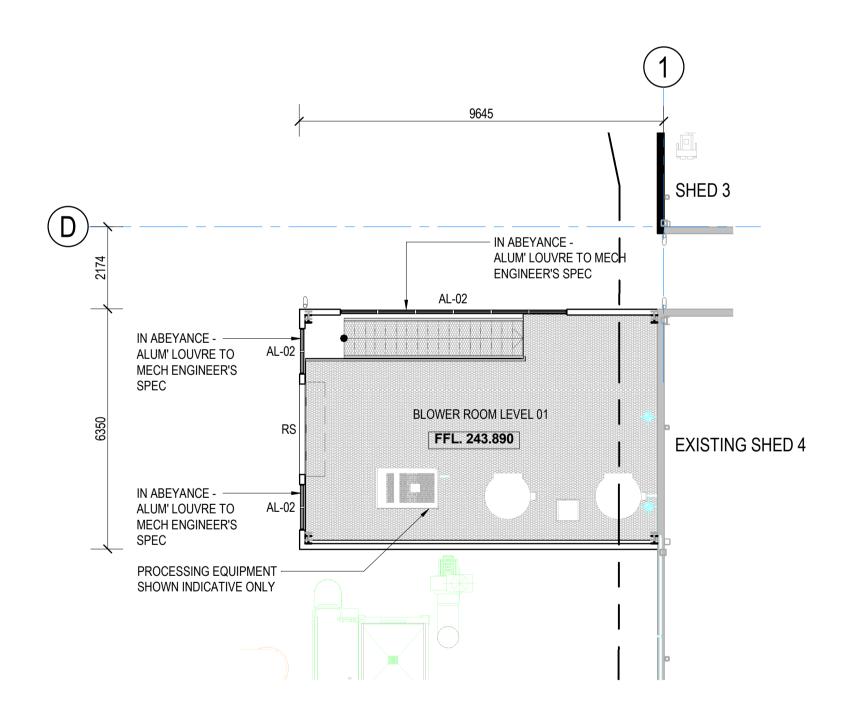

OVERALL SITE PLAN

GENTECH NARROMINE
323 THE McGRANE WAY, NARROMINE NSW

JOB NUMBER 1377

DRAWING NUMBER ISSUE

DA-01-00 M

NOTE:
NEW PROCESSING EQUIPMENT
(SHOWN INDICATIVE ONLY)
TO ENGINEER'S REQUIREMENT

3 BLOWER ROOM LEVEL 01
SCALE 1:100

METAL EAVES GUTTER - WAREHOUSE

RF-08 COLORBOND METAL BARGE FLASHING

NEW PROCESSING EQUIPMENT (SHOWN INDICATIVE ONLY)

TO ENGINEER'S REQUIREMENT

NEW DOWNPIPE - REFER TO HYDRAULIC

0.42BMT MONOCLAD PROFILED METAL WALL SHEETING ON GIRTS, COLORBOND FINISH.