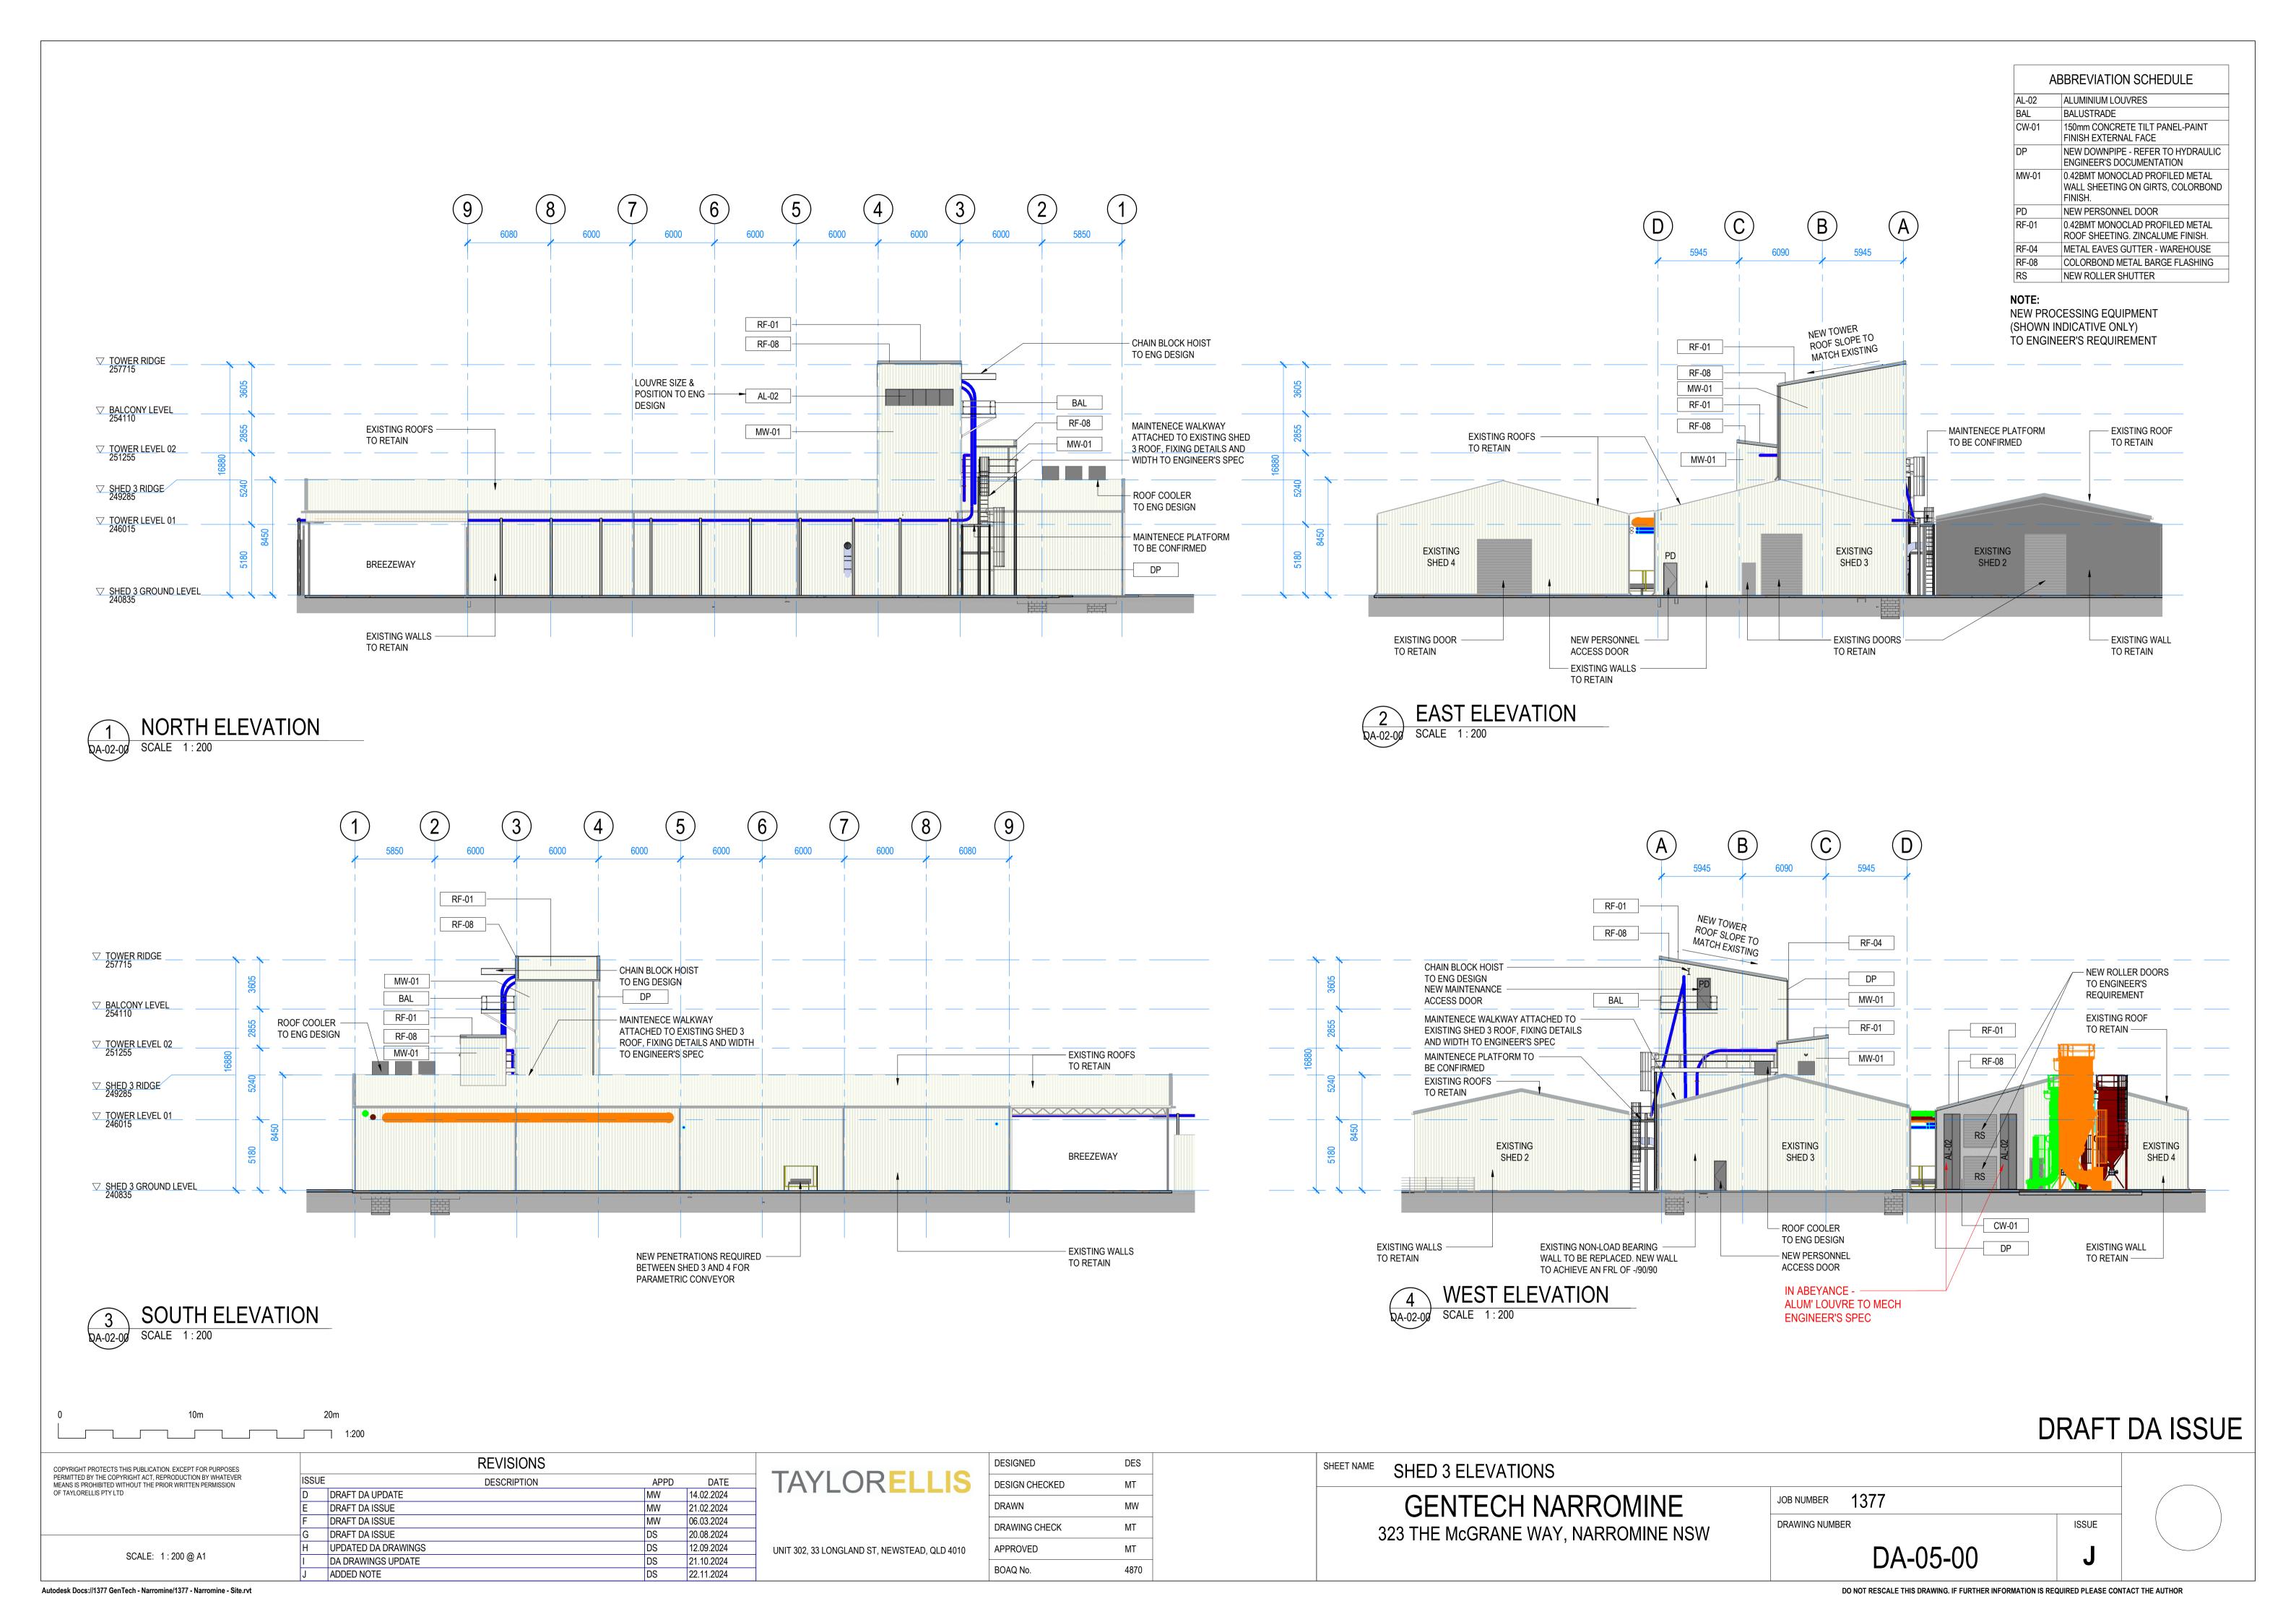

SHEET NAME BUILDING SECTIONS - SHEET 2

GENTECH NARROMINE
323 THE McGRANE WAY, NARROMINE NSW

JOB NUMBER 1377

DRAWING NUMBER ISSUE

DA-06-01

DRAFT DA ISSUE

ABBREVIATION SCHEDULE

ENGINEER'S DOCUMENTATION

METAL EAVES GUTTER - WAREHOUSE

RF-08 COLORBOND METAL BARGE FLASHING

NEW PROCESSING EQUIPMENT (SHOWN INDICATIVE ONLY)

TO ENGINEER'S REQUIREMENT

NEW DOWNPIPE - REFER TO HYDRAULIC

0.42BMT MONOCLAD PROFILED METAL WALL SHEETING ON GIRTS, COLORBOND FINISH.

0.42BMT MONOCLAD PROFILED METAL ROOF SHEETING. ZINCALUME FINISH.

DRAFT DA ISSUE

| OF TAYLORELLIS PTY LTD  [                                                       |       | REVISIONS           |      |            |
|---------------------------------------------------------------------------------|-------|---------------------|------|------------|
|                                                                                 | ISSUE | DESCRIPTION         | APPD | DATE       |
|                                                                                 | D     | DRAFT DA UPDATE     | MW   | 14.02.2024 |
|                                                                                 | E     | DRAFT DA ISSUE      | MW   | 21.02.2024 |
|                                                                                 | F     | DRAFT DA ISSUE      | MW   | 06.03.2024 |
| MEANS IS PROHIBITED WITHOUT THE PRIOR WRITTEN PERMISSION OF TAYLORELLIS PTY LTD | G     | DRAFT DA ISSUE      | DS   | 20.08.2024 |
|                                                                                 | Н     | UPDATED DA DRAWINGS | DS   | 12.09.2024 |
|                                                                                 | l     | DA DRAWINGS UPDATE  | DS   | 21.10.2024 |
|                                                                                 | J     | ADDED NOTE          | DS   | 22.11.2024 |