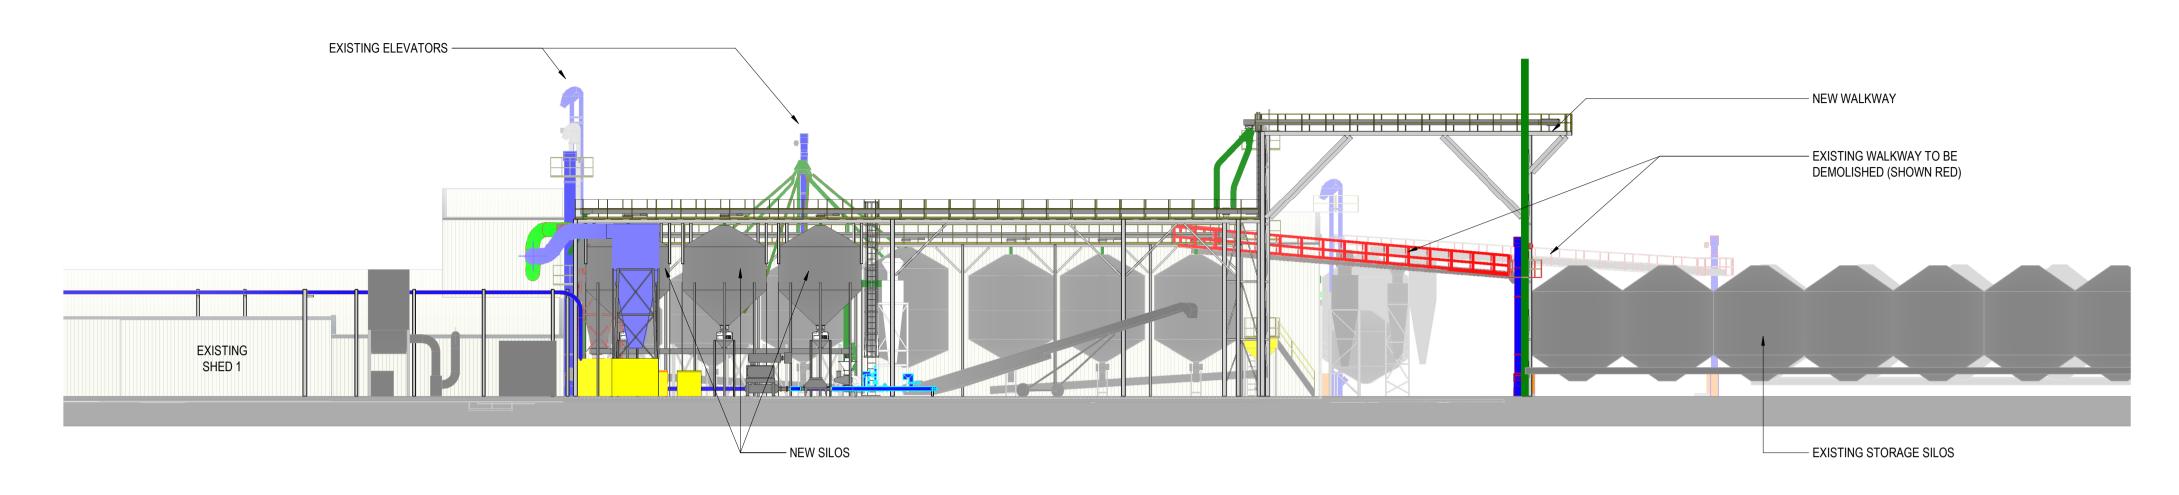

SITE ELEVATIONS

GENTECH NARROMINE
323 THE McGRANE WAY, NARROMINE NSW

JOB NUMBER 1377

DRAWING NUMBER ISSUE

DA-05-10

G

4 BUILDING SECTION 04
DA-02-00 SCALE 1:100

0 5m 10m