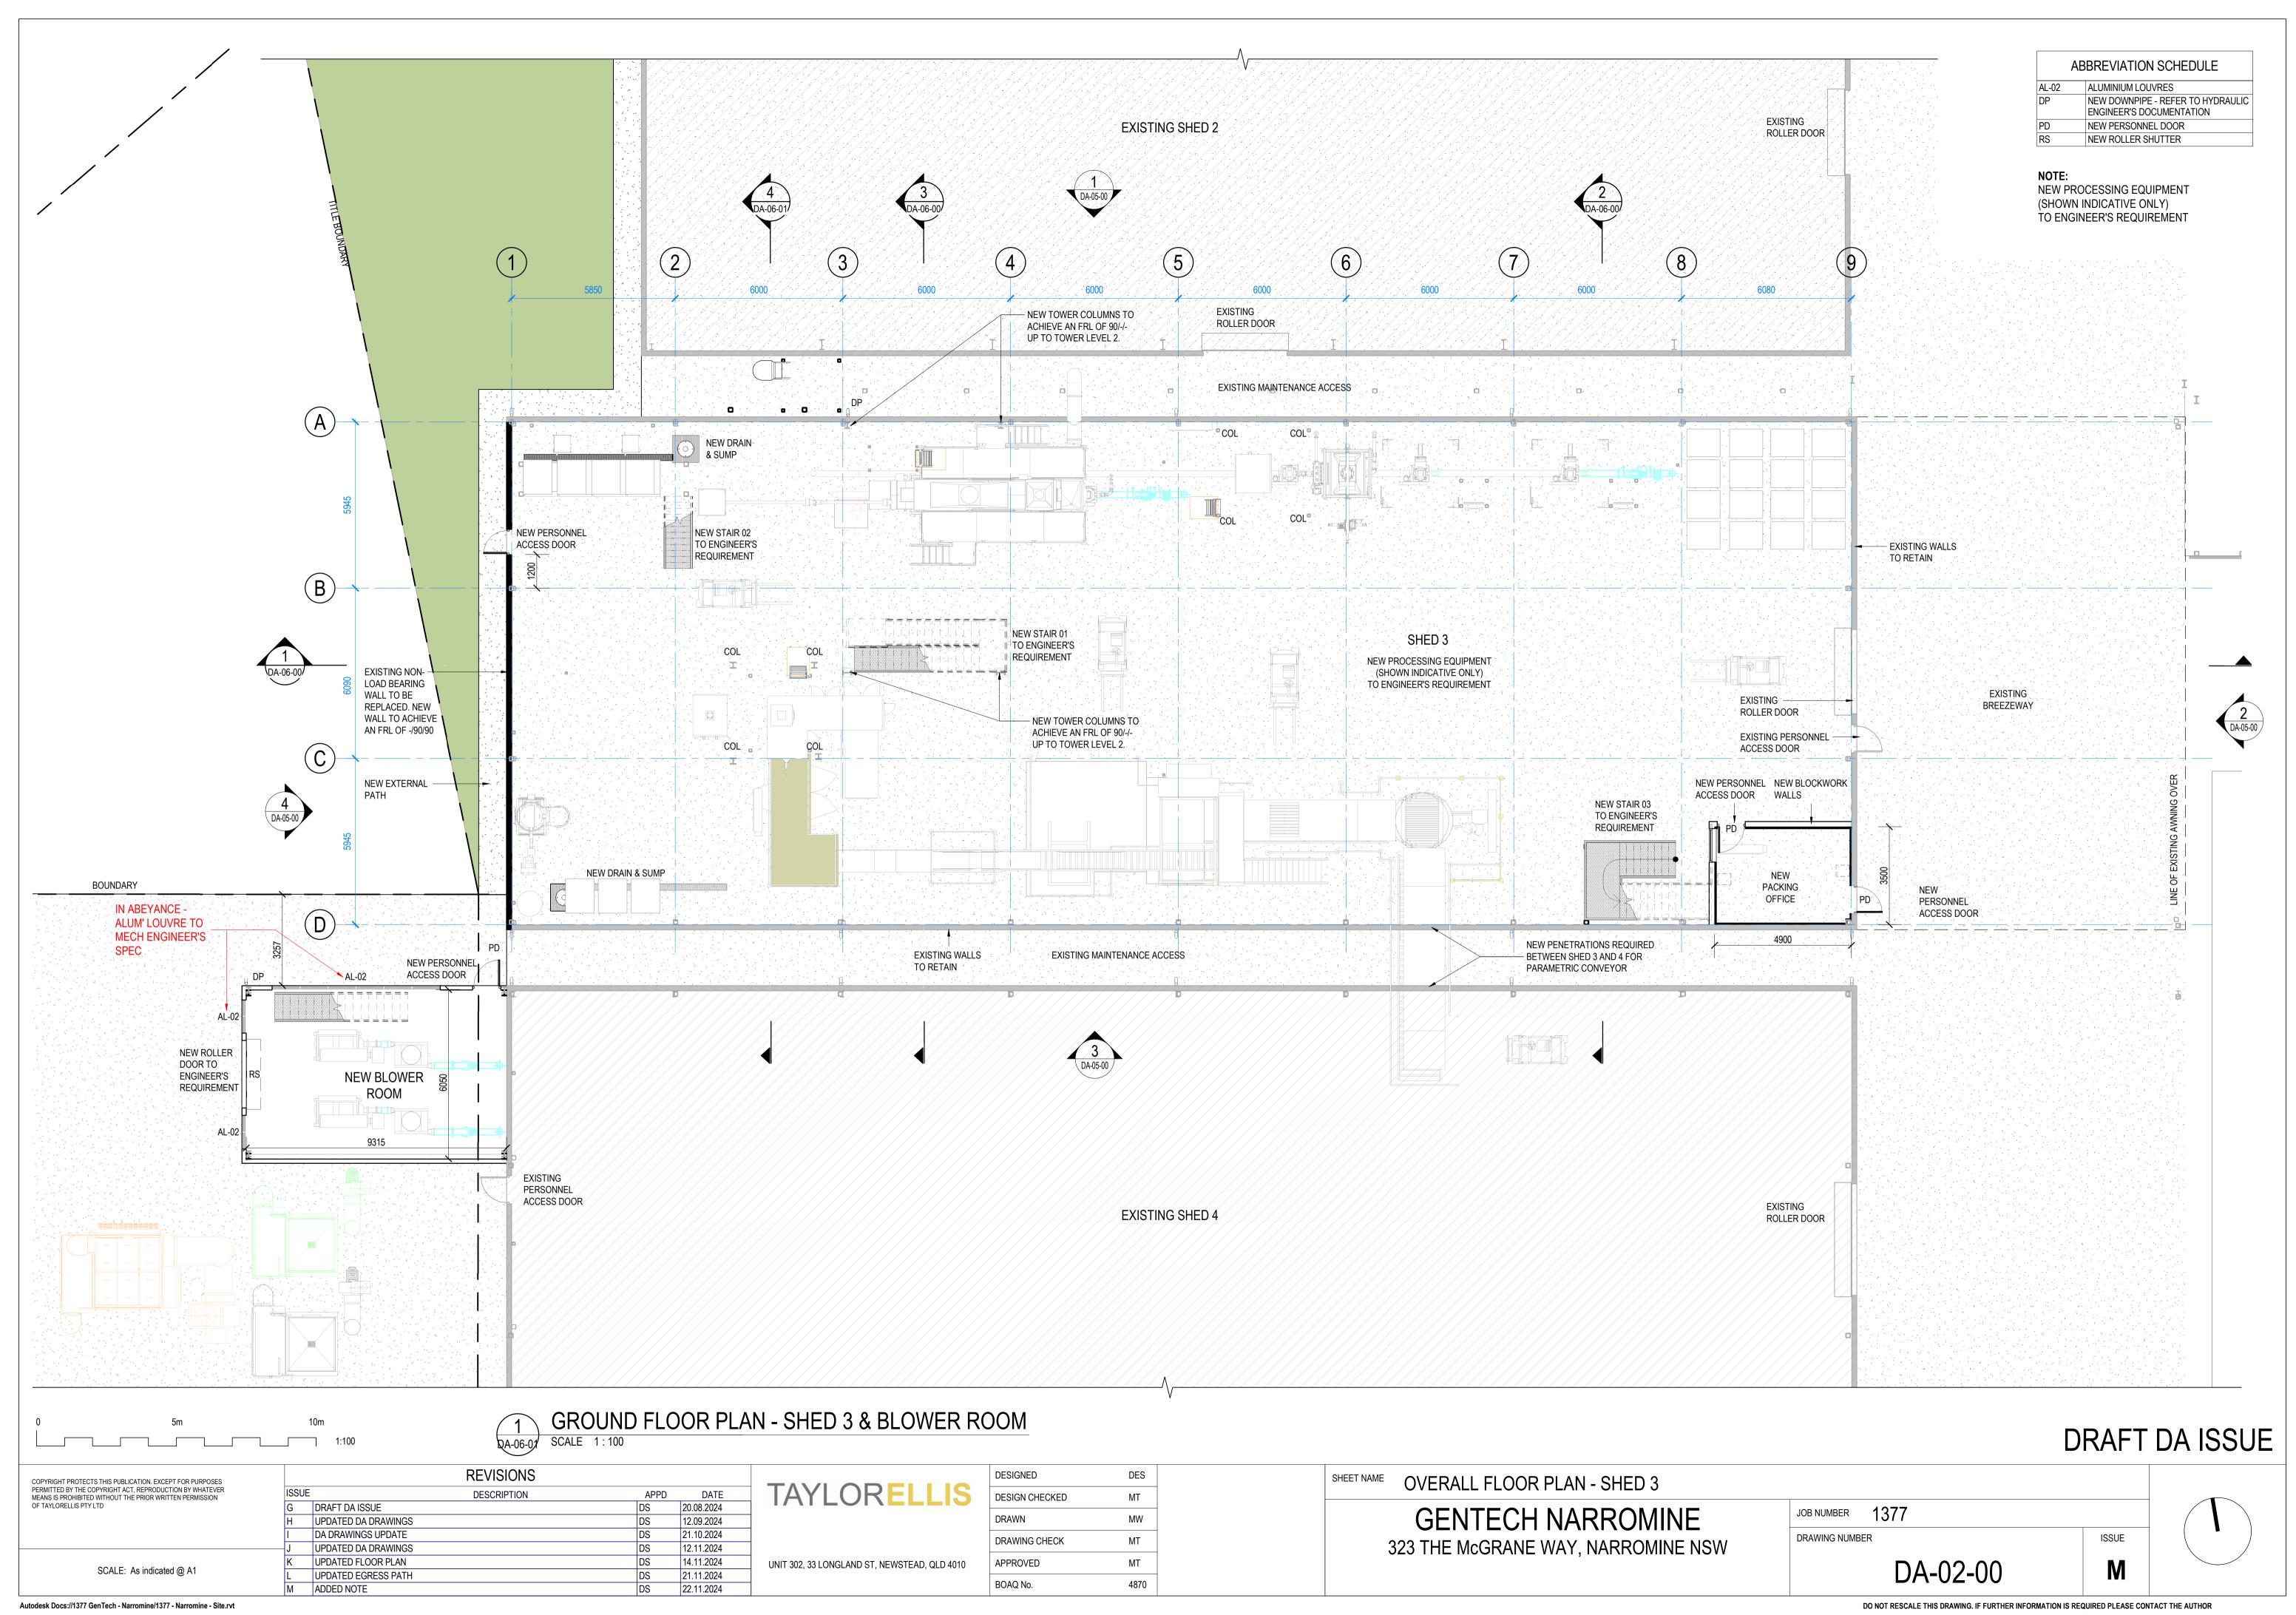

OVERALL SITE PLAN

GENTECH NARROMINE
323 THE McGRANE WAY, NARROMINE NSW

JOB NUMBER 1377

DRAWING NUMBER ISSUE

DA-01-00 M

NOTE:
NEW PROCESSING EQUIPMENT
(SHOWN INDICATIVE ONLY)
TO ENGINEER'S REQUIREMENT

3 BLOWER ROOM LEVEL 01
SCALE 1:100